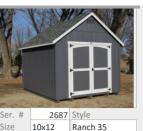

Estate Gray Shingles 2-4' lofts, 2- diamond windows, 2-24x27 windows, Transom windows in the dormer Retail Sale Pric Displayed at

\$8,295 \$8,145 Shop

2689 Style 12x20 Ranch Shed Color Iron Ore Trim Color Colonial Revival Gray Shingles Textured Graphite 7x7 double doors, service door Retail Sale Pric Displayed at