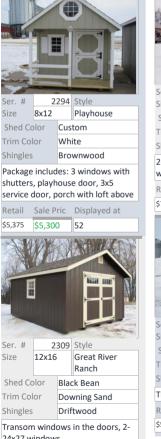

Updated: Thursday, February 20, 2025

## New! Lower Prices - same great sheds!





| Transom windows in the doors, 2-<br>24x27 windows |           |              |  |  |  |  |
|---------------------------------------------------|-----------|--------------|--|--|--|--|
| Retail                                            | Sale Pric | Displayed at |  |  |  |  |
| \$8,005                                           | \$7,855   | 52           |  |  |  |  |





 Shingles
 Driftwood

 Transoms in the doors

 Retail
 Sale Pric
 Displayed at

 \$5,725
 \$5,625
 Red Wing

Ser. # 2322 Style
Size 8x12 Dutch Colonial
Shed Color
Trim Color
Shingles Black
4' loft

RetailSale PricDisplayed at\$4,465\$4,390Pepin



4' loft, Transoms in the doors, flying gable, false hay door Retail Sale Pric Displayed at \$7,585 \$7,435 52



 
 Size
 Total
 Praine House

 Shed Color
 Cobble Brown

 Tr