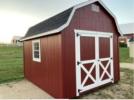

|              |              |  |  |



 Shed color
 Gale Force

 Trim Color
 White

 Shingles
 Driftwood

 2-24x27 windows

 Retail
 Sale Pric

 S6,185
 \$6,085



Ser. # 2503 Style Size 10x12 Ranch 35 Shed Color Gale Force Trim Color Gauntlet Gray Shingles Estate Gray 4' Loft

RetailSale PricDisplayed at\$5,379\$5,279Wacouta Motor



Ser. # 2504 Style Prairie House Size 10x16 Shed Color Gauntlet Gray Trim Color White Shingles Burnished Slate 2-24x27 windows, Transom windows in the doors, 4' Loft, Textured Steel Roofing Retail Sale Pric Displayed at \$8,884 \$8,784 Pepin



Size 8x12 Ranch Shed Color Crabby Apple Trim Color Downing Sand Shingles Driftwood 2- 24x27 windows Retail Sale Pric Displayed at \$4,415 Shop



2- 24x27 windows Retail Sale Pric Displayed at \$4,490 \$4,415 Pepin



 Ser. #
 2633
 Style

 J0x12
 Dutch Colonial

 Shed Color
 Crabby Apple

 Trim Color
 White

 Shingles
 Black

RetailSale PricDisplayed at\$5,495\$5,395Shop



 
 Ser. #
 2634 10x12
 Style

 Shed Color
 Crabby Apple

 Trim Color
 Downing Sand

 Shingles
 Black

 4' loft, False Hay down, Flying Gable

 Retail
 Sale Pric
 Displayed at

 \$5,485
 \$5,385
 Pepin



 Ster. #
 2636
 Style

 Size
 10x12
 Dutch Colonial

 Shed Color
 Crabby Apple

 Trim Color
 White

 Black

 Retail
 Sale Pric

 \$5,185
 \$5,085

 Red Wing



| Ser. #     | 2052    |            | Style        |
|------------|---------|------------|--------------|
| Size       | 10x12   |            | Ranch        |
| Shed Co    | lor     | Peppercorn |              |
| Trim Color |         | White      |              |
| Shingle