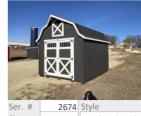

Retail Sale Pric Displayed at \$5,050 \$4,950 Red Wing

2673 Style Ser. # Size 10x12 Dutch Colonial Shed Color Crabby Apple Trim Color White Shingles Estate Gray 4' loft, Transom windows, Flying gable, False Hay Door Retail Sale Pric Displayed at \$5,735 \$5,635 Shop

| Size     | 10x12                                                     |       | Dutch Colonial |  |  |  |
|----------|-----------------------------------------------------------|-------|----------------|--|--|--|
| Shed C   | Color                                                     | Iror  | Iron Ore       |  |  |  |
| Trim Co  | olor                                                      | Wh    | White          |  |  |  |
| Shingles |                                                           | Black |                |  |  |  |
|          | 4' loft, false hay door, flying gable,<br>Transom windows |       |                |  |  |  |
| Retail   | Sale P                                                    | ric   | Displayed at   |  |  |  |
| \$5,735  | \$5,63                                                    | 5     | Shop           |  |  |  |