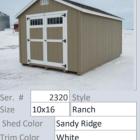

Updated: Thursday, February 20, 2025

## New! Lower Prices - same great sheds!





| Transom windows in the doors, 2-<br>24x27 windows |           |              |  |  |  |  |
|---------------------------------------------------|-----------|--------------|--|--|--|--|
| Retail                                            | Sale Pric | Displayed at |  |  |  |  |
| \$8,005                                           | \$7,855   | 52           |  |  |  |  |





 Shingles
 Driftwood

 Transoms in the doors

 Retail
 Sale Pric
 Displayed at

 \$5,725
 \$5,625
 Red Wing

Ser. # 2322 Style
Size 8x12 Dutch Colonial
Shed Color
Trim Color
Shingles Black
4' loft

RetailSale PricDisplayed at\$4,465\$4,390Pepin



4' loft, Transoms in the doors, flying gable, false hay door Retail Sale Pric Displayed at \$7,585 \$7,435 52



 
 Size
 Total
 Praine House

 Shed Color
 Cobble Brown

 Trim Color
 Downing Sand

 Shingles
 Driftwood

 Single door, Transom windows in the doors, 4' shelf, 2- 24x27 windows

 Retail
 Sale Pric

 Sk415
 \$8,315

 Wacouta Motor



| Ser. #                                                                    | 2330     |      | Style        |  |  |
|---------------------------------------------------------------------------|----------