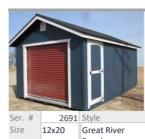

Ranch Shed Color Gale Force Trim Color White Shingles Textured Graphite Single door included, 8x7 red roll up door, 7'2" sidewall height Sale Pric Displayed at Retail \$9.500 \$9,350 Shop SENIOR I

2692 Style Ser. # Size 12x20 Dutch Colonial Shed Color Crabby Apple Sandy Ridge Shingles Brownwood 4' loft, 7x7 doors with transoms, false hay door, flying gable roof peak Sale Pric Displayed at Retail \$8,620 \$8 470 Shop