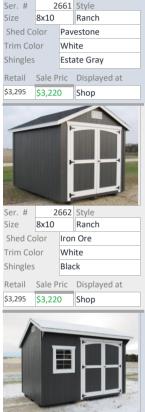

Ś

| Ser. #   | 2656       |              | Style         |  |
|----------|------------|--------------|---------------|--|
| Size     | 8x10       |              | Ranch         |  |
| Shed Co  | olor       | Crabby Apple |               |  |
| Trim Col | Trim Color |              | Sandy Ridge   |  |
| Shingles | Shingles   |              | Black         |  |
| Retail   | Sale Pric  |              | Displayed at  |  |
| \$3,295  | \$3,220    |              | Wacouta Motor |  |

| Ser. #     | 2658      |             | Style        |  |
|------------|-----------|-------------|--------------|--|
| Size       | 8x10      |             | Ranch        |  |
| Shed Co    | lor       | San         | Sandy Ridge  |  |
| Trim Color |           | Sandy Ridge |              |  |
| Shingles   |           | Drif        | twood        |  |
| Retail     | Sale Pric |             | Displayed at |  |
| \$3,295    | \$3,220   |             | Shop         |  |