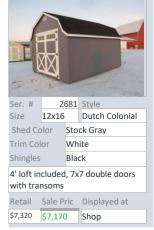

| Ser. #                                            | 2679      |     | Style          |  |  |
|---------------------------------------------------|-----------|-----|----------------|--|--|
| Size                                              | 12x16     |     | Dutch Colonial |  |  |
| Shed Co                                           | lor       | Oal | Leaf Brown     |  |  |
| Trim Col                                          | or        | San | dy Ridge       |  |  |
| Shingles                                          |           | Bro | wnwood         |  |  |
| Transom windows in the doors, 4'<br>loft included |           |     |                |  |  |
| Retail                                            | Sale Pric |     | Displayed at   |  |  |
| \$7,245                                           | \$7,095   |     | Shop           |  |  |
|                                                   |           |     |                |  |  |