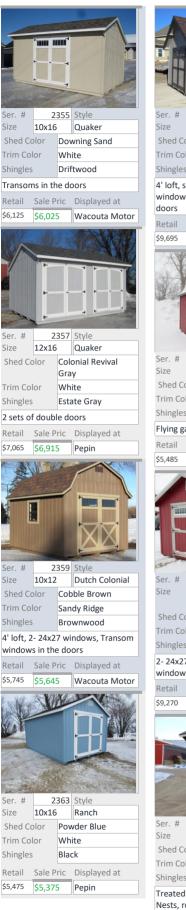

 Shingles
 Driftwood

 Transoms in the doors

 Retail
 Sale Pric
 Displayed at

 \$5,725
 \$5,625
 Red Wing

Ser. # 2322 Style
Size 8x12 Dutch Colonial
Shed Color
Trim Color
Shingles Black
4' loft

RetailSale PricDisplayed at\$4,465\$4,390Pepin

4' loft, Transoms in the doors, flying gable, false hay door Retail Sale Pric Displayed at \$7,585 \$7,435 52

 
 Size
 Total
 Praine House

 Shed Color
 Cobble Brown

 Trim Color
 Downing Sand

 Shingles
 Driftwood

 Single door, Transom windows in the doors, 4' shelf, 2- 24x27 windows

 Retail
 Sale Pric

 Sk415
 \$8,315

 Wacouta Motor

| Ser. #                                                                    | 2330     |      | Style        |  |  |
|---------------------------------------------------------------------------|----------|------|--------------|--|--|
| Size                                                                      | 14x20    |      | Ranch        |  |  |
| Shed Co                                                                   | lor      | Cra  | bby Apple    |  |  |
| Trim Col                                                                  | or       | San  | dy Ridge     |  |  |
| Shingles                                                                  |          | Drif | twood        |  |  |
| 5- 24x27 windows, Single door<br>with transom, 7x7 doors with<br>transoms |          |      |              |  |  |
| Retail                                                                    | Sale P   | ric  | Displayed at |  |  |
| \$10,545                                                                  | \$10,345 |      | Red Wing     |  |  |
| M                                                                         | X        | L.   |              |  |  |

Ser. # 2338 Style Dutch Colonial 10x16 Size Shed Color Pavestone Black Bean Driftwood Shingles Flying gable, False hay door, 4' loft, transom windows in the doors Retail Sale Pric Displayed at \$6,595 \$6,495 Pepin

| Jel. #   | 2009      |                              | Style        |  |
|----------|-----------|------------------------------|--------------|--|
| Size     | 12x16     |                              | GRS Ranch 35 |  |
| Shed Co  | lor       | Cob                          | ble Brown    |  |
| Trim Col | or        | Wh                           | ite          |  |
| Shingles |           | Drif                         | ftwood       |  |
|          | s in the  | ow, Transom<br>ors, 2- 24x27 |              |  |
| Retail   | Sale Pric |                              | Displayed at |  |
| \$8,645  | \$8,495   |                              | Pepin        |  |
|          | WW.       | XII                          |              |  |