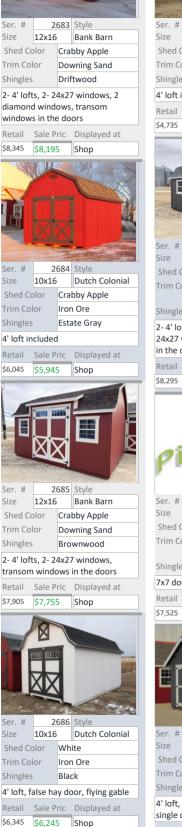

| Size       | 12x16 |             | Ranch |  |
|------------|-------|-------------|-------|--|
| Shed Color |       | Stock Gray  |       |  |
| Trim Color |       | White       |       |  |
| Shingles   |       | Estate Gray |       |  |
| 7x7 doors  |       |             |       |  |

Sale Pric Displayed at Retail \$6.570 \$6,420 Shop

| Ser. #                                         | 2676  |             | Style                |  |  |
|------------------------------------------------|-------|-------------|----------------------|--|--|
| Size                                           | 10x12 |             | Great River<br>Ranch |  |  |
| Shed Color                                     |       | Pav         | estone               |  |  |
| Trim Color                                     |       | Peppercorn  |                      |  |  |
| Shingles                                       |       | Estate Gray |                      |  |  |
| 2- 24x27 windows, transom windows in the doors |       |             |                      |  |  |
|                                                |       |             |                      |  |  |