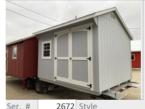

Trim Color Sandy Ridge Shingles Driftwood 2-24x27 windows Retail Sale Pric Displayed at \$7,135 \$6.985 Shop

2666 Style Ser. # Size 8x12 Quaker Shed Color Oak Leaf Brown Trim Color White Shingles Driftwood 1-24x27 window Retail Sale Pric Displayed at

24x27 window Retail Sale Pric Displayed at \$5,050 \$4,950 Shop

| Ser. #       | 2670      |             | Style        |  |  |
|--------------|-----------|-------------|--------------|--|--|
| Size         | 10x12     |             | Quaker       |  |  |
| Shed Co      | lor       | Iror        | n Ore        |  |  |
| Trim Col     | or        | White       |              |  |  |
| Shingles     |           | Estate Gray |              |  |  |
| 24x27 window |           |             |              |  |  |
| Retail       | Sale Pric |             | Displayed at |  |  |
| \$5,050      | \$4,950   |             | Shop         |  |  |
|              |           |             |              |  |  |