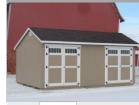

| Ser. #       2456       Style         Size       10x16       Prairie House         Shed Color       Sandy Ridge         Trim Color       Downing Sand         Shingles       Driftwood         2 - 24x27 windows, Single door, transom windows in the doors, 4' loft         Retail       Sale Pric       Displayed at         \$8,415       \$8,315       52                                                                                                                                                                                                                                                                                                                                                                                                                                                                                                                                                                      | Ser. 4<br>Size<br>Shed<br>Trim 0<br>Shing<br>2 -243<br>transe<br>Retail<br>\$9,770 |
|------------------------------------------------------------------------------------------------------------------------------------------------------------------------------------------------------------------------------------------------------------------------------------------------------------------------------------------------------------------------------------------------------------------------------------------------------------------------------------------------------------------------------------------------------------------------------------------------------------------------------------------------------------------------------------------------------------------------------------------------------------------------------------------------------------------------------------------------------------------------------------------------------------------------------------|------------------------------------------------------------------------------------|
| Ser. #       2457         14x20       Style         Shed Color       Peppercorn         Trim Color       White         Shingles       Estate Gray         8x7 Roll up door (brown), 7'       sidewalls, Single entry door                                                                                                                                                                                                                                                                                                                                                                                                                                                                                                                                                                                                                                                                                                          | Ser. 4<br>Size<br>Shed<br>Trim 0<br>Shing<br>1-243<br>Retail<br>\$6,070            |
| Retail     Sale Pric     Displayed at       \$12,295     \$11,095     Pepin         Pepin         Pepin         Pepin         State       2459       Style       12x16       Ranch       Shed Color       Stock Gray       Trim Color     White       Black       Retail     Sale Pric       Displayed at       \$6,495     \$6,345                                                                                                                                                                                                                                                                                                                                                                                                                                                                                                                                                                                                | Ser. 4<br>Size<br>Shed<br>Trim (<br>Shing<br>4' loft<br>shutta<br>Retail           |
| Sol,433     Sol,433     S2       Sol,433     Sol,433     S2         Sol,433     Sol,433     S2         Sol,433     Sol,433     Sol,433         Sol,433     Sol,433         Sol,433 | Ser. #<br>Size<br>Shed<br>Trim (<br>Shing<br>12x12<br>boxes<br>Retail<br>\$4,750   |
|                                                                                                                                                                                                                                                                                                                                                                                                                                                                                                                                                                                                                                                                                                                                                                                                                                                                                                                                    | Pa                                                                                 |