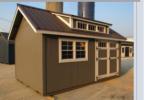

4' loft, Transoms in the doors, flying gable, false hay door Retail Sale Pric Displayed at \$7,585 \$7,435 52

 
 Size
 Total
 Praine House

 Shed Color
 Cobble Brown

 Trim Color
 Downing Sand

 Shingles
 Driftwood