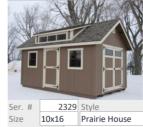

ebruary 20, 2025

## New! Lower Prices - same great sheds!





| Transom windows in the doors, 2-<br>24x27 windows |           |              |  |  |  |  |
|---------------------------------------------------|-----------|--------------|--|--|--|--|
| Retail                                            | Sale Pric | Displayed at |  |  |  |  |
| \$8,005                                           | \$7,855   | 52           |  |  |  |  |





 Shingles
 Driftwood

 Transoms in the doors

 Retail
 Sale Pric
 Displayed at

 \$5,725
 \$5,625
 Red Wing

Ser. # 2322 Style
Size 8x12 Dutch Colonial
Shed Color
Trim Color
Shingles Black
4' loft

RetailSale PricDisplayed at\$4,465\$4,390Pepin



4' loft, Transoms in the doors, flying gable, false hay door Retail Sale Pric Displayed at \$7,585 \$7,435 52



 
 Size
 Total
 Praine House

 Shed Color
 Cobble Brown

 Trim Color
 Downing Sand

 Shingles
 Driftwood

 Single door, Transom windows in the doors, 4' shelf, 2- 24x27 windows

 Retail
 Sale Pric

 Sk415
 \$8,315

 Wacouta Motor



| Ser. #                                                                    | 2330     |      | Style        |  |  |
|---------------------------------------------------------------------------|----------|------|--------------|--|--|
| Size                                                                      | 14x20    |      | Ranch        |  |  |
| Shed Co                                                                   | lor      | Cra  | bby Apple    |  |  |
| Trim Col                                                                  | or       | San  | d