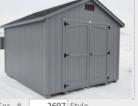

| Ser. #     | 2657      |       | Style        |
|------------|-----------|-------|--------------|
| Size       | 10x12     |       | Ranch        |
| Shed Color |           | Cra   | bby Apple    |
| Trim Color |           | White |              |
| Shingles   |           | Bla   | ck           |
| Retail     | Sale Pric |       | Displayed at |
| \$4,295    | \$4,195   |       | Shop         |
|            |           | _     |              |