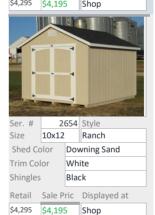

 Trim Color
 White

 Black

 Retail
 Sale Pric

 \$5,185
 \$5,085

 Red Wing

| Ser. #     | 2052    |            | Style        |
|------------|---------|------------|--------------|
| Size       | 10x12   |            | Ranch        |
| Shed Co    | lor     | Peppercorn |              |
| Trim Color |         | White      |              |
| Shingles   |         | Blad       | ck           |
| Retail     | Sale P  | ric        | Displayed at |
| \$4,295    | \$4,195 |            | Shop         |