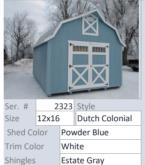

Updated: Thursday, February 20, 2025

## New! Lower Prices - same great sheds!





| Transom windows in the doors, 2-<br>24x27 windows |           |              |  |  |  |  |
|---------------------------------------------------|-----------|--------------|--|--|--|--|
| Retail                                            | Sale Pric | Displayed at |  |  |  |  |
| \$8,005                                           | \$7,855   | 52           |  |  |  |  |





 Shingles
 Driftwood

 Transoms in the doors

 Retail
 Sale Pric
 Displayed at

 \$5,725
 \$5,625
 Red Wing

Ser. # 2322 Style
Size 8x12 Dutch Colonial
Shed Color
Trim Color
Shingles Black
4' loft

RetailSale PricDisplayed at\$4,465\$4,390Pepin



4' loft, Transoms in the doors, flying gable, false hay door Retail Sale Pric Displayed at \$7,585 \$7,435 52



 
 Size
 Total
 Praine House

 Shed Color
 Cobble Brown

 Trim Color
 Downing Sand

 Shingles
 Driftwood

 Single door, Transom windows in the doors, 4' shelf, 2- 24x27 windows

 Retail
 Sale Pric

 Sk415
 \$8,315

 Wacouta Motor



| Ser. #                                                                    | 2330     |      | Style        |  |  |
|---------------------------------------------------------------------------|----------|------|--------------|--|--|
| Size                                                                      | 14x20    |      | Ranch        |  |  |
| Shed Co                                                                   | lor      | Cra  | bby A