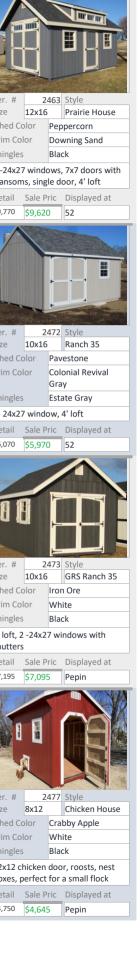

| Ser. #       2456       Style         Size       10x16       Prairie House         Shed Color       Sandy Ridge         Trim Color       Downing Sand         Shingles       Driftwood         2 - 24x27 windows, Single door, transom windows in the doors, 4' loft         Retail       Sale Pric       Displayed at         \$8,415       \$8,315       52                                                                                                                                                                                                                                                                                                                                                                                                                                                                                                                                                                      | Ser. 4<br>Size<br>Shed<br>Trim 0<br>Shing<br>2 -243<br>transe<br>Retail<br>\$9,770 |
|------------------------------------------------------------------------------------------------------------------------------------------------------------------------------------------------------------------------------------------------------------------------------------------------------------------------------------------------------------------------------------------------------------------------------------------------------------------------------------------------------------------------------------------------------------------------------------------------------------------------------------------------------------------------------------------------------------------------------------------------------------------------------------------------------------------------------------------------------------------------------------------------------------------------------------|------------------------------------------------------------------------------------|
| Ser. #       2457         14x20       Style         Shed Color       Peppercorn         Trim Color       White         Shingles       Estate Gray         8x7 Roll up door (brown), 7'       sidewalls, Single entry door                                                                                                                                                                                                                                                                                                                                                                                                                                                                                                                                                                                                                                                                                                          | Ser. 4<br>Size<br>Shed<br>Trim 0<br>Shing<br>1-243<br>Retail<br>\$6,070            |
| Retail     Sale Pric     Displayed at       \$12,295     \$11,095     Pepin         Pepin         Pepin         Pepin         State       2459       Style       12x16       Ranch       Shed Color       Stock Gray       Trim Color     White       Black       Retail     Sale Pric       Displayed at       \$6,495     \$6,345                                                                                                                                                                                                                                                                                                                                                                                                                                                                                                                                                                                                | Ser. 4<br>Size<br>Shed<br>Trim (<br>Shing<br>4' loft<br>shutta<br>Retail           |
| Sol,433     Sol,433     S2       Sol,433     Sol,433     S2         Sol,433     Sol,433     S2         Sol,433     Sol,433     Sol,433         Sol,433     Sol,433         Sol,433 | Ser. #<br>Size<br>Shed<br>Trim (<br>Shing<br>12x12<br>boxes<br>Retail<br>\$4,750   |
|                                                                                                                                                                                                                                                                                                                                                                                                                                                                                                                                                                                                                                                                                                                                                                                                                                                                                                                                    | Pa                                                                                 |