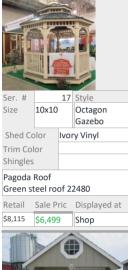

Updated: Thursday, February 20, 2025

## New! Lower Prices - same great sheds!





| Transom windows in the doors, 2-<br>24x27 windows |           |              |  |  |  |  |
|---------------------------------------------------|-----------|--------------|--|--|--|--|
| Retail                                            | Sale Pric | Displayed at |  |  |  |  |
| \$8,005                                           | \$7,855   | 52           |  |  |  |  |





 Shingles
 Driftwood

 Transoms in the doors

 Retail
 Sale Pric
 Displayed at

 \$5,725
 \$5,625
 Red Wing

Ser. # 2322 Style
Size 8x12 Dutch Colonial
Shed Color
Trim Color
Shingles Black
4' loft

RetailSale PricDisplayed at\$4,465\$4,390Pepin



4' loft, Transoms in the doors, flying gable, false hay door Retail Sale Pric Displayed at \$7,585 \$7,435 52



 
 Size
 Total
 Praine House

 Shed Color
 Cobble Brown