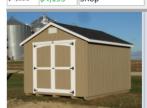

5Shop



 
 Ser. #
 2634 10x12
 Style

 Shed Color
 Crabby Apple

 Trim Color
 Downing Sand

 Shingles
 Black

 4' loft, False Hay down, Flying Gable

 Retail
 Sale Pric
 Displayed at

 \$5,485
 \$5,385
 Pepin



 Ster. #
 2636
 Style

 Size
 10x12
 Dutch Colonial

 Shed Color
 Crabby Apple

 Trim Color
 White

 Black

 Retail
 Sale Pric

 \$5,185
 \$5,085

 Red Wing



| Ser. #     | 2052    |            | Style        |
|------------|---------|------------|--------------|
| Size       | 10x12   |            | Ranch        |
| Shed Co    | lor     | Peppercorn |              |
| Trim Color |         | White      |              |
| Shingles   |         | Blad       | ck           |
| Retail     | Sale P  | ric        | Displayed at |
| \$4,295    | \$4,195 |            | Shop         |





|               |       |       | and the second se |  |
|---------------|-------|-------|-----------------------------------------------------------------------------------------------------------------------------------------------------------------------------------------------------------------------------------------------------------------------------------------------------------------------------------------------------------------------------------------------------------------------------------------------------------------------------------------------------------------------------------------------------------------------------------------------------------------------------------------------------------------------------------------------------|--|
| er. #         | 2655  |