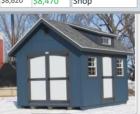

ft, 2- 24x27 windows, and single door included |        |       |               |  |  |
| Retail                                              | Sale P | ric   | Displayed at  |  |  |
| \$6,985 <b>\$6,885</b>                              |        | 5     | Shop          |  |  |
|                                                     |        |       |               |  |  |



Ranch Shed Color Gale Force Trim Color White Shingles Textured Graphite Single door included, 8x7 red roll up door, 7'2" sidewall height Sale Pric Displayed at Retail \$9.500 \$9,350 Shop SENIOR I



2692 Style Ser. # Size 12x20 Dutch Colonial Shed Color Crabby Apple Sandy Ridge Shingles Brownwood 4' loft, 7x7 doors with transoms, false hay door, flying gable roof peak Sale Pric Displayed at Retail \$8,620 \$8 470 Shop



Ser. # 2693 Style Size 10x12 Prairie House Shed Color Gale Force Trim Color Iron Ore Shingles Estate Gray 4' loft, 2- 24x27 windows, and single door included

Sale Pric Displayed at Retail \$6.985 \$6,885 Shop



Ser. # 2694 Style Size 12x20 Great River Ranch Shed Color Peppercorn Trim Color White Textured Graphite Shingles 6x7 roll up door, Single door included

Shop

\$8,950 \$8,800



|        |      |       | And a state of the |
|--------|------|-------|-----------------------------------------------------------------------------------------------------------------------------------------------------------------------------------------------------------------------------------------------------------------------------------------------------------------------------------------------