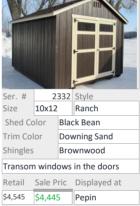

| lor      | Cra  | bby Apple    |  |  |
| Trim Col                                                                  | or       | San  | dy Ridge     |  |  |
| Shingles                                                                  |          | Drif | twood        |  |  |
| 5- 24x27 windows, Single door<br>with transom, 7x7 doors with<br>transoms |          |      |              |  |  |
| Retail                                                                    | Sale P   | ric  | Displayed at |  |  |
| \$10,545                                                                  | \$10,345 |      | Red Wing     |  |  |
| M                                                                         | X        | L.   |              |  |  |





Ser. # 2338 Style Dutch Colonial 10x16 Size Shed Color Pavestone Black Bean Driftwood Shingles Flying gable, False hay door, 4' loft, transom windows in the doors Retail Sale Pric Displayed at \$6,595 \$6,495 Pepin



| Jel. #   | 2009      |                              | Style        |  |
|----------|-----------|------------------------------|--------------|--|
| Size     | 12x16     |                              | GRS Ranch 35 |  |
| Shed Co  | lor       | Cob                          | ble Brown    |  |
| Trim Col | or        | Wh                           | ite          |  |
| Shingles |           | Drif                         | ftwood       |  |
|          | s in the  | ow, Transom<br>ors, 2- 24x27 |              |  |
| Retail   | Sale Pric |                              | Disp