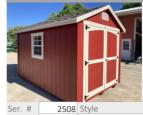

 Shingles
 Driftwood

 Transoms in the doors

 Retail
 Sale Pric
 Displayed at

 \$5,725
 \$5,625
 Red Wing

Ser. # 2322 Style
Size 8x12 Dutch Colonial
Shed Color
Trim Color
Shingles Black
4' loft

RetailSale PricDisplayed at\$4,465\$4,390Pepin