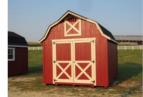

 Shingles
 Driftwood

 Transoms in the doors

 Retail
 Sale Pric
 Displayed at

 \$5,725
 \$5,625
 Red Wing

Ser. # 2322 Style
Size 8x12 Dutch Colonial
Shed Color
Trim Color
Shingles Black
4' loft

RetailSale PricDisplayed at\$4,465\$4,390Pepin