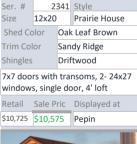

4' loft, Transoms in the doors, flying gable, false hay door Retail Sale Pric Displayed at \$7,585 \$7,435 52

 
 Size
 Total
 Praine House

 Shed Color
 Cobble Brown

 Trim Color
 Downing Sand

 Shingles
 Driftwood