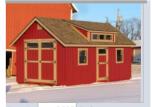

Retail Sale Pric Displayed at \$5,050 \$4,950 Red Wing

2673 Style Ser. # Size 10x12 Dutch Colonial Shed Color Crabby Apple Trim Color White Shingles Estate Gray 4' loft, Transom windows, Flying gable, False Hay Door Retail Sale Pric Displayed at \$5,735 \$5,635 Shop

| Size     | 10x12                                                     |       | Dutch Colonial |  |  |  |
|----------|-----------------------------------------------------------|-------|----------------|--|--|--|
| Shed C   | Color                                                     | Iror  | Iron Ore       |  |  |  |
| Trim Co  | olor                                                      | Wh    | White          |  |  |  |
| Shingles |                                                           | Black |                |  |  |  |
|          | 4' loft, false hay door, flying gable,<br>Transom windows |       |                |  |  |  |
| Retail   | Sale P                                                    | ric   | Displayed at   |  |  |  |
| \$5,735  | \$5,63                                                    | 5     | Shop           |  |  |  |