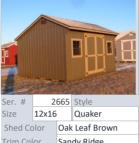

Trim Color Sandy Ridge Shingles Driftwood 2-24x27 windows Retail Sale Pric Displayed at \$7,135 \$6.985 Shop

2666 Style Ser. # Size 8x12 Quaker Shed Color Oak Leaf Brown Trim Color White Shingles Driftwood 1-24x27 window Retail Sale Pric Displayed at