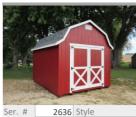

 Trim Color
 Downing Sand

 Shingles
 Black

 4' loft, False Hay down, Flying Gable

 Retail
 Sale Pric
 Displayed at

 \$5,485
 \$5,385
 Pepin

 Ster. #
 2636
 Style

 Size
 10x12
 Dutch Colonial

 Shed Color
 Crabby Apple