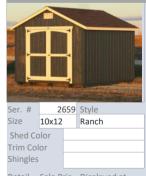

| Ser. #     | 2658      |             | Style        |  |
|------------|-----------|-------------|--------------|--|
| Size       | 8x10      |             | Ranch        |  |
| Shed Co    | lor       | San         | Sandy Ridge  |  |
| Trim Color |           | Sandy Ridge |              |  |
| Shingles   |           | Drif        | twood        |  |
| Retail     | Sale Pric |             | Displayed at |  |
| \$3,295    | \$3,220   |             | Shop         |  |