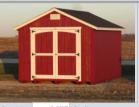

|  |

Ś



| Ser. #   | 2656       |              | Style         |  |
|----------|------------|--------------|---------------|--|
| Size     | 8x10       |              | Ranch         |  |
| Shed Co  | olor       | Crabby Apple |               |  |
| Trim Col | Trim Color |              | Sandy Ridge   |  |
| Shingles | Shingles   |              | Black         |  |
| Retail   | Sale Pric  |              | Displayed at  |  |
| \$3,295  | \$3,220    |              | Wacouta Motor |  |



| Ser. #     | 2657      |       | Style        |
|------------|-----------|-------|--------------|
| Size       | 10x12     |       | Ranch        |
| Shed Color |           | Cra   | bby Apple    |
| Trim Color |           | White |              |
| Shingles   |           | Bla   | ck           |
| Retail     | Sale Pric |       | Displayed at |
| \$4,295    | \$4,195   |       | Shop         |
|            |           | _     |              |



| Ser. #     | 2658      |             | Style        |  |
|------------|-----------|-------------|--------------|--|
| Size       | 8x10      |             | Ranch        |  |
| Shed Co    | lor       | San         | Sandy Ridge  |  |
| Trim Color |           | Sandy Ridge |              |  |
| Shingles   |           | Drif        | twood