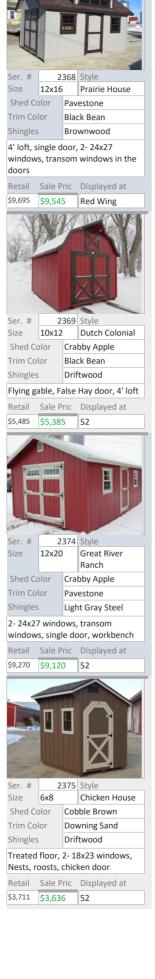

| Ser. #       2456       Style         Size       10x16       Prairie House         Shed Color       Sandy Ridge         Trim Color       Downing Sand         Shingles       Driftwood         2 - 24x27 windows, Single door, transom windows in the doors, 4' loft         Retail       Sale Pric       Displayed at         \$8,415       \$8,315       52                                                                                                                                                                                                                                                                                                                                                                                                                                                                                                                                                                      | Ser. 4<br>Size<br>Shed<br>Trim 0<br>Shing<br>2 -243<br>transe<br>Retail<br>\$9,770 |
|------------------------------------------------------------------------------------------------------------------------------------------------------------------------------------------------------------------------------------------------------------------------------------------------------------------------------------------------------------------------------------------------------------------------------------------------------------------------------------------------------------------------------------------------------------------------------------------------------------------------------------------------------------------------------------------------------------------------------------------------------------------------------------------------------------------------------------------------------------------------------------------------------------------------------------|------------------------------------------------------------------------------------|
| Ser. #       2457         14x20       Style         Shed Color       Peppercorn         Trim Color       White         Shingles       Estate Gray         8x7 Roll up door (brown), 7'       sidewalls, Single entry door                                                                                                                                                                                                                                                                                                                                                                                                                                                                                                                                                                                                                                                                                                          | Ser. 4<br>Size<br>Shed<br>Trim 0<br>Shing<br>1-243<br>Retail<br>\$6,070            |
| Retail     Sale Pric     Displayed at       \$12,295     \$11,095     Pepin         Pepin         Pepin         Pepin         State       2459       Style       12x16       Ranch       Shed Color       Stock Gray       Trim Color     White       Black       Retail     Sale Pric       Displayed at       \$6,495     \$6,345                                                                                                                                                                                                                                                                                                                                                                                                                                                                                                                                                                                                | Ser. 4<br>Size<br>Shed<br>Trim (<br>Shing<br>4' loft<br>shutta<br>Retail           |
| Sol,433     Sol,433     S2       Sol,433     Sol,433     S2         Sol,433     Sol,433     S2         Sol,433     Sol,433     Sol,433         Sol,433     Sol,433         Sol,433 | Ser. #<br>Size<br>Shed<br>Trim (<br>Shing<br>12x12<br>boxes<br>Retail<br>\$4,750   |
|                                                                                                                                                                                                                                                                                                                                                                                                                                                                                                                                                                                                                                                                                                                                                                                                                                                                                                                                    | Pa                                                                                 |

|            |           | ., 0       |              |
|------------|-----------|------------|--------------|
| Size       | 8x8       |            | Ranch        |
| Shed Co    | lor       | Sto        | ck Gray      |
| Trim Color |           | Stock Gray |              |
| Shingles   |           | Blac       | :k           |
| Retail     | Sale Pric |            | Displayed at |
| \$2,995    | \$2,920   |            | Shop         |

Retail Sale Pric Displayed at \$2,995 \$2,920 Shop

\$11,445 \$11,295 52

| Size       | 8x12      |              | Ranch 35     |  |  |
|------------|-----------|--------------|--------------|--|--|
| Shed Color |           | Gale         | Gale Force   |  |  |
| Trim Color |           | Downing Sand |              |  |  |
| Shingles   |           | Brownwood    |              |  |  |
| 4' loft    |           |              |              |  |  |
| Retail     | Sale Pric |              | Displayed at |  |  |
| \$4,675    | \$4,60    | )            | Shop         |  |  |
|            |           |              |              |  |  |

 Shed color
 Gale Force

 Trim Color
 White

 Shingles
 Driftwood

 2-24x27 windows

 Retail
 Sale Pric

 S6,185
 \$6,085

Ser. # 2503 Style Size 10x12 Ranch 35 Shed Color Gale Force Trim Color Gauntlet Gray Shingles Estate Gray 4' Loft

RetailSale PricDisplayed at\$5,379\$5,279Wacouta Motor

Ser. # 2504 Style Prairie House Size 10x16 Shed Color Gauntlet Gray Trim Color White Shingles Burnished Slate 2-24x27 windows, Transom windows in the doors, 4' Loft, Textured Steel Roofing Retail Sale Pric Displayed at \$8,884 \$8,784 Pepin