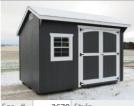

| Quaker       |  |  |
| Shed Color      |           | Wh       | ite          |  |  |
| Trim Color      |           | Iron Ore |              |  |  |
| Shingles        |           | Blac     | ck           |  |  |
| 2- 24x27 window |           |          |              |  |  |
| Retail          | Sale Pric |          | Displayed at |  |  |
| \$7,135         | \$6,985   |          | Shop         |  |  |
|                 |           |          |              |  |  |



Trim Color Sandy Ridge Shingles Driftwood 2-24x27 windows Retail Sale Pric Displayed at \$7,135 \$6.985 Shop



2666 Style Ser. # Size 8x12 Quaker Shed Color Oak Leaf Brown Trim Color White Shingles Driftwood 1-24x27 window Retail Sale Pric Displayed at



24x27 window Retail Sale Pric Displayed at \$5,050 \$4,950 Shop



| Ser. #       | 2670      |             | Style        |  |  |
|--------------|-----------|-------------|--------------|--|--|
| Size         | 10x12     |             | Quaker       |  |  |
| Shed Co      | lor       | Iror        | n Ore        |  |  |
| Trim Col     | or        | White       |              |  |  |
| Shingles     |           | Estate Gray |              |  |  |
| 24x27 window |           |             |              |  |  |
| Retail       | Sale Pric |             | Displayed at |  |  |
| \$5,050      | \$4,950   |             | Shop         |  |  |
|              |           |             |              |  |  |



Ser. # 2671 Style Size 10x12 Quaker Shed Color Crabby Apple Trim Color White Shingles Estate Gray 24x27 window Retail Sale Pric Displayed at \$5,050 \$4.95