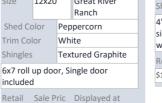

| Ser. #                                    | 2696  |                   | Style |  |
|-------------------------------------------|-------|-------------------|-------|--|
| Size                                      | 12x20 |                   | Ranch |  |
| Shed Color                                |       | Stock Gray        |       |  |
| Trim Color                                |       | White             |       |  |
| Shingles                                  |       | Textured Charcoal |       |  |
| 6x7 Roll up door, Single door<br>included |       |                   |       |  |
|                                           |       |                   |       |  |