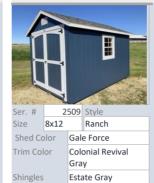

 Shed color
 Gale Force

 Trim Color
 White

 Shingles
 Driftwood

 2-24x27 windows

 Retail
 Sale Pric

 S6,185
 \$6,085

Ser. # 2503 Style Size 10x12 Ranch 35 Shed Color Gale Force Trim Color Gauntlet Gray Shingles Estate Gray 4' Loft