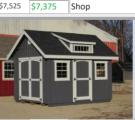

| Ser. #                                              | 2      | 690   | Style         |  |  |
|-----------------------------------------------------|--------|-------|---------------|--|--|
| Size                                                | 10x12  |       | Prairie House |  |  |
| Shed Co                                             | olor   | Рер   | percorn       |  |  |
| Trim Col                                            | or     | Wh    | White         |  |  |
| Shingles                                            |        | Black |               |  |  |
| 4' loft, 2- 24x27 windows, and single door included |        |       |               |  |  |
| Retail                                              | Sale P | ric   | Displayed at  |  |  |
| \$6,985 <b>\$6,885</b>                              |        | 5     | Shop          |  |  |
|                                                     |        |       |               |  |  |